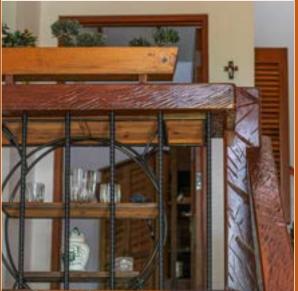

## **VILLA SCOLLEGATO**

TOTAL: 3,200 sq.ft.,

2 BED/2 BATH

- Spacious Screen Porch
- Exotic Hardwood Cabinets, Doors, and Floors
- Jetted Bathtub
- Large shower with Massage Shower System
- Space for future lift/elevator