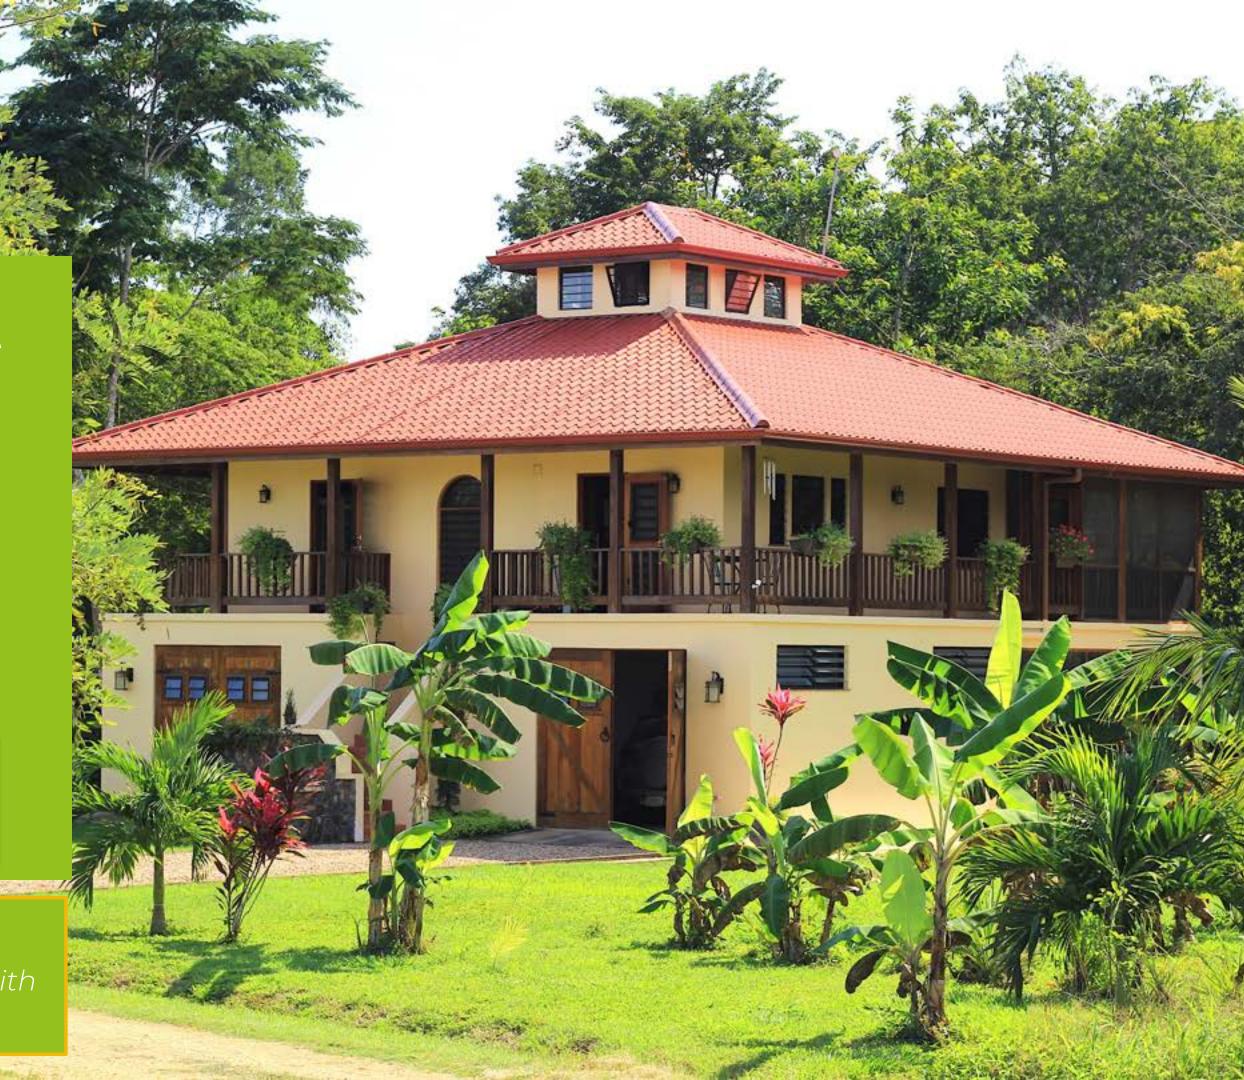

## RIVERFRONT VILLA FOR SALE

Total 3,200 sq.ft. 2 bed/2bath

Screened and open-air porches
Garage and storage
Space for future lift/elevator

\$389,000

Adjacent Lot Available for \$61,000

Beautifully Landscaped Riverfront Property with

Fruits, Palms, and Flowers

- Safe and Peaceful
   Off-Grid Community
- Expansive Riverbank
- Landscaped yard
- Overlooking Large
   Community Greenspace

Backyard at the Belize River

A Porch with Carmelita Gardens view

Flower boxes on the porch