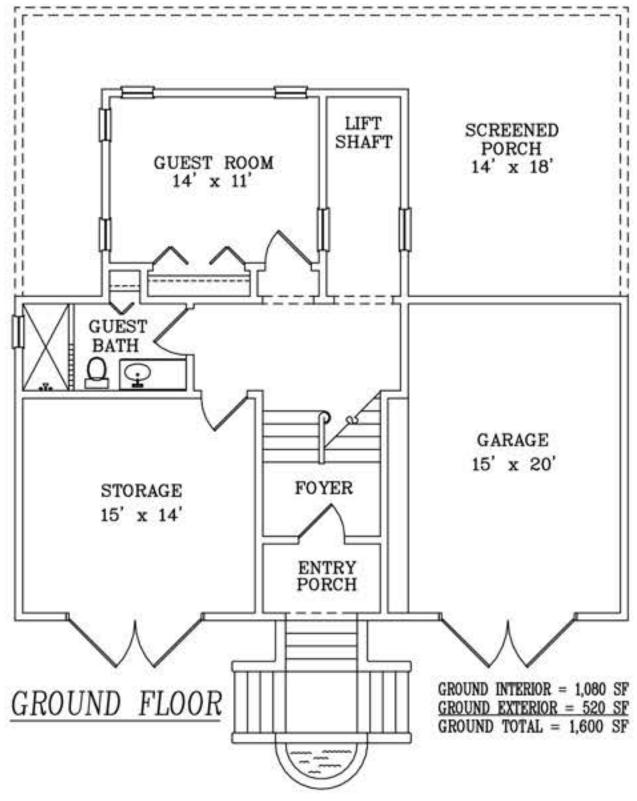

## RIVERFRONT VILLA FOR SALE

Total 3,200 sq.ft. 2 bed/2bath

Screened and open-air porches
Garage and storage
Space for future lift/elevator

\$389,000

Adjacent Lot Available for \$61,000

Beautifully Landscaped Riverfront Property with

## **VILLA SCOLLEGATO**

TOTAL: 3,200 sq.ft.,

2 BED/2 BATH

- Spacious Screen Porch
- Exotic Hardwood Cabinets, Doors, and Floors
- Jetted Bathtub
- Large shower with Massage Shower System
- Space for future lift/elevator