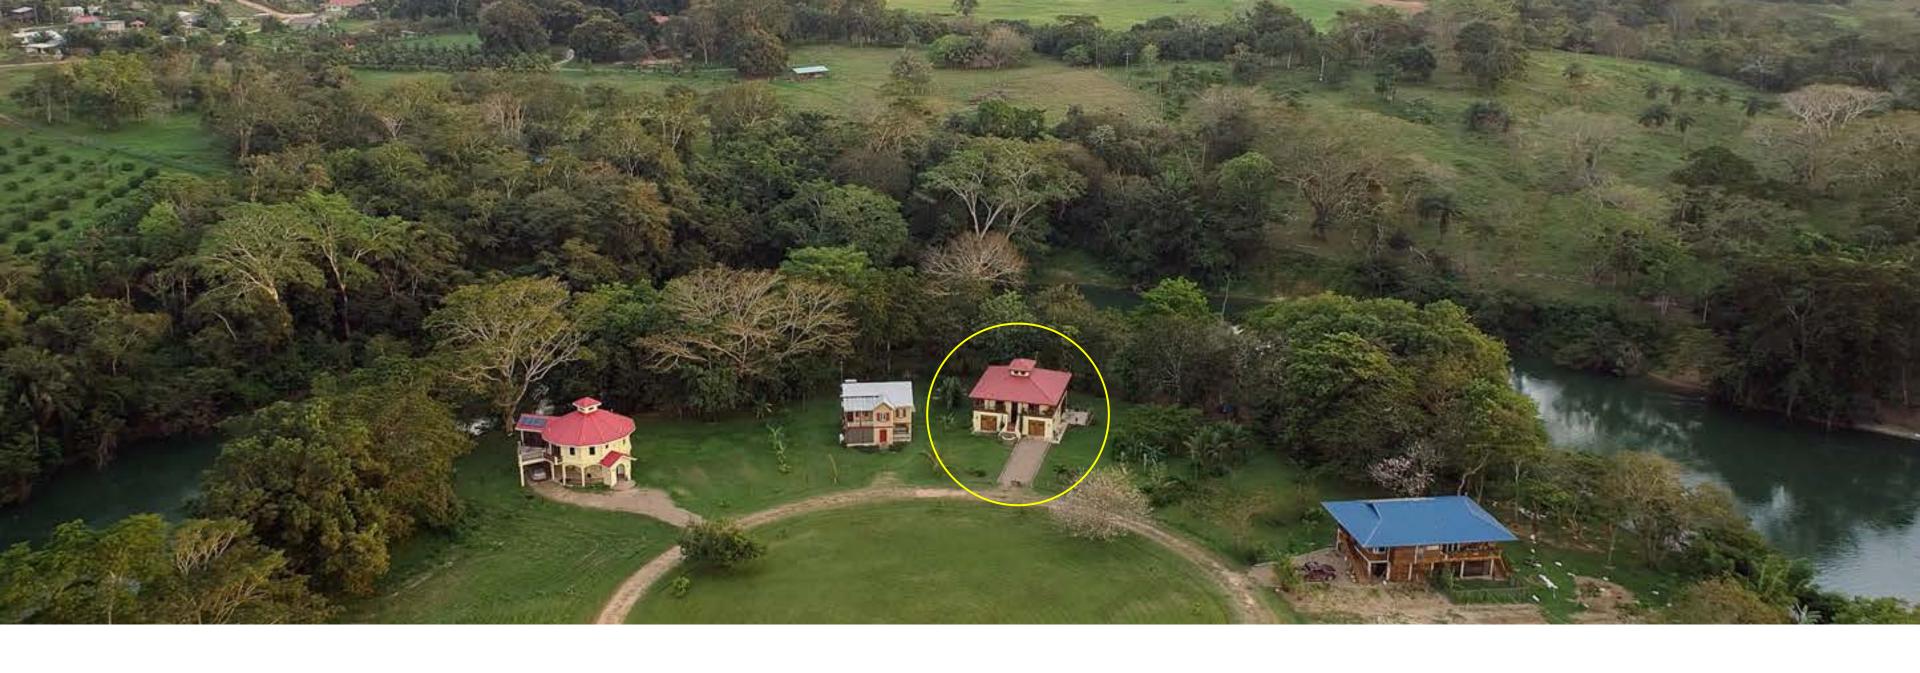

## RIVERFRONT VILLA FOR SALE

Total 3,200 sq.ft. 2 bed/2bath

Screened and open-air porches
Garage and storage
Space for future lift/elevator

\$389,000

Adjacent Lot Available for \$61,000

Beautifully Landscaped Riverfront Property with

- Safe and Peaceful
   Off-Grid Community
- Expansive Riverbank
- Landscaped yard
- Overlooking Large
   Community Greenspace

Backyard at the Belize River

A Porch with Carmelita Gardens view

Flower boxes on the porch