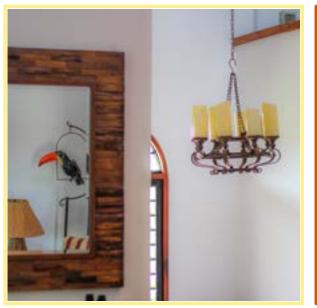

## **VILLA SCOLLEGATO**

TOTAL: 3,200 sq.ft.,

2 BED/2 BATH

- Spacious Screen Porch
- Exotic Hardwood Cabinets, Doors, and Floors
- Jetted Bathtub
- Large shower with Massage Shower System
- Space for future lift/elevator