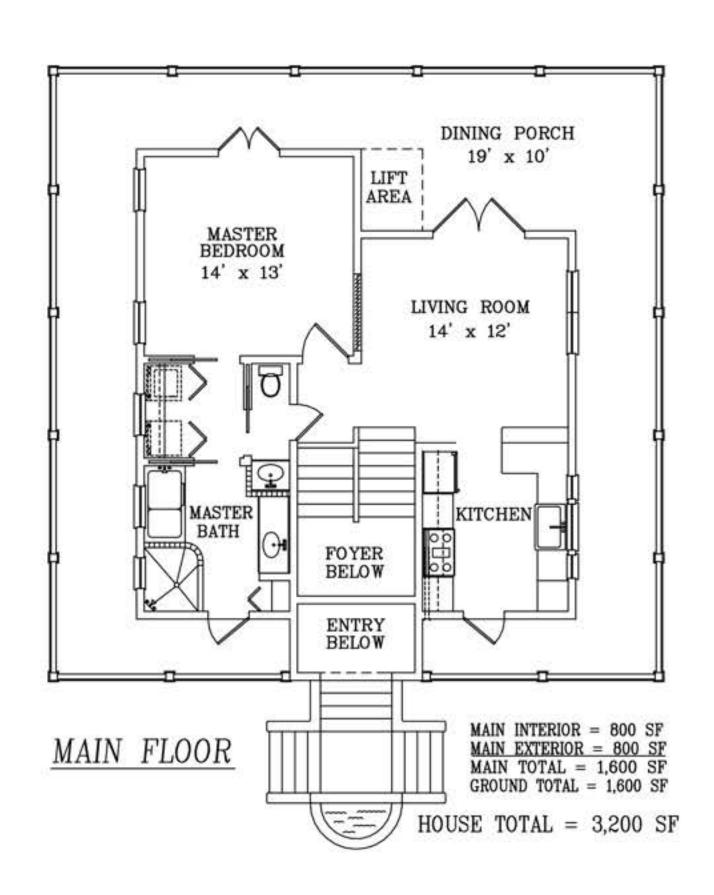

## RIVERFRONT VILLA FOR SALE

Total 3,200 sq.ft. 2 bed/2bath

Screened and open-air porches
Garage and storage
Space for future lift/elevator

\$389,000

Adjacent Lot Available for \$61,000

Beautifully Landscaped Riverfront Property with

## **VILLA SCOLLEGATO**

TOTAL: 3,200 sq.ft.,

2 BED/2 BATH

- Spacious Screen Porch
- Exotic Hardwood Cabinets, Doors, and Floors
- Jetted Bathtub
- Large shower with Massage Shower System
- Space for future lift/elevator